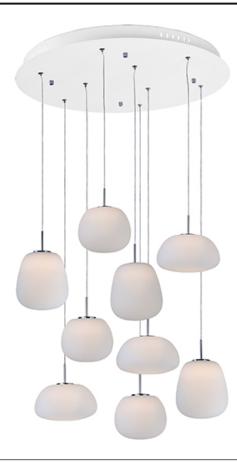

# **PRODUCT DESCRIPTION**

Soft forms of Matte White glass like clouds moving through the sky are illuminated by columns of LEDs that protrude down the middle of each shade to evenly illuminate the glass with a soft ambient light.

## **GLASS**

Matte White 11

#### MATERIAL

Opal Glass, Steel