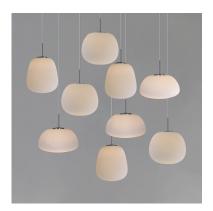

# **PRODUCT DESCRIPTION**

Soft forms of Matte White glass like clouds moving through the sky are illuminated by columns of LEDs that protrude down the middle of each shade to evenly illuminate the glass with a soft ambient light.

## **GLASS**

Matte White 11

#### MATERIAL

Opal Glass, Steel