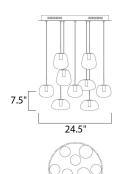

### **MEASUREMENTS**

**DIMENSION** : 24.5" L x 24.5" W x 7.5" H

MAX OAH : 130" OAH

: 21.7" W x 1.8" H x 21.7" L CANOPY

HANGING WEIGHT : 20.24 lb

LAMPING

INPUT VOLTAGE : 120V

**LUMENS** : 3,024 Rated